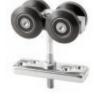

## **STEEL WHEEL HANGERS**

We have the capability to support extremely large and heavy doors; up to 700 lbs. [318 kg] per door! Our precision ball bearing steel wheeled hanger kits work for top mounted, single, bi-parting, bypassing, pocket or side mounted doors.

Available in clear, bronze or black anodized, mill finish or powder-coated.

**C-207-8**Up to 700 lbs. [318 kg] per door

**C-205-8**Up to 600 lbs. [272 kg] per door

kncrowder.com

**C-205-4**Up to 300 lbs. [136 kg] per door