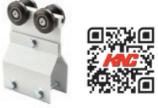

## **STEEL WHEEL HANGERS**

We have the capability to support extremely large and heavy doors; up to 700 lbs. [318 kg] per door! Our precision ball bearing steel wheeled hanger kits work for top mounted, single, bi-parting, bypassing, pocket or side mounted doors.

Available in clear, bronze or black anodized, mill finish or powder-coated.

**C-207-8**Up to 700 lbs. [318 kg] per door

**C-205-8**Up to 600 lbs. [272 kg] per door

kncrowder.com

**C-205-4**Up to 300 lbs. [136 kg] per door