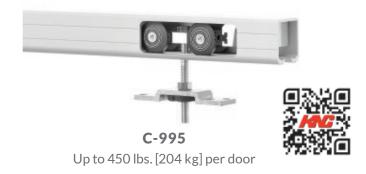

Available in clear, bronze or black anodized, mill finish or powder-coated.

**C-207-8**Up to 700 lbs. [318 kg] per door

**C-205-8**Up to 600 lbs. [272 kg] per door

kncrowder.com

**C-205-4**Up to 300 lbs. [136 kg] per door