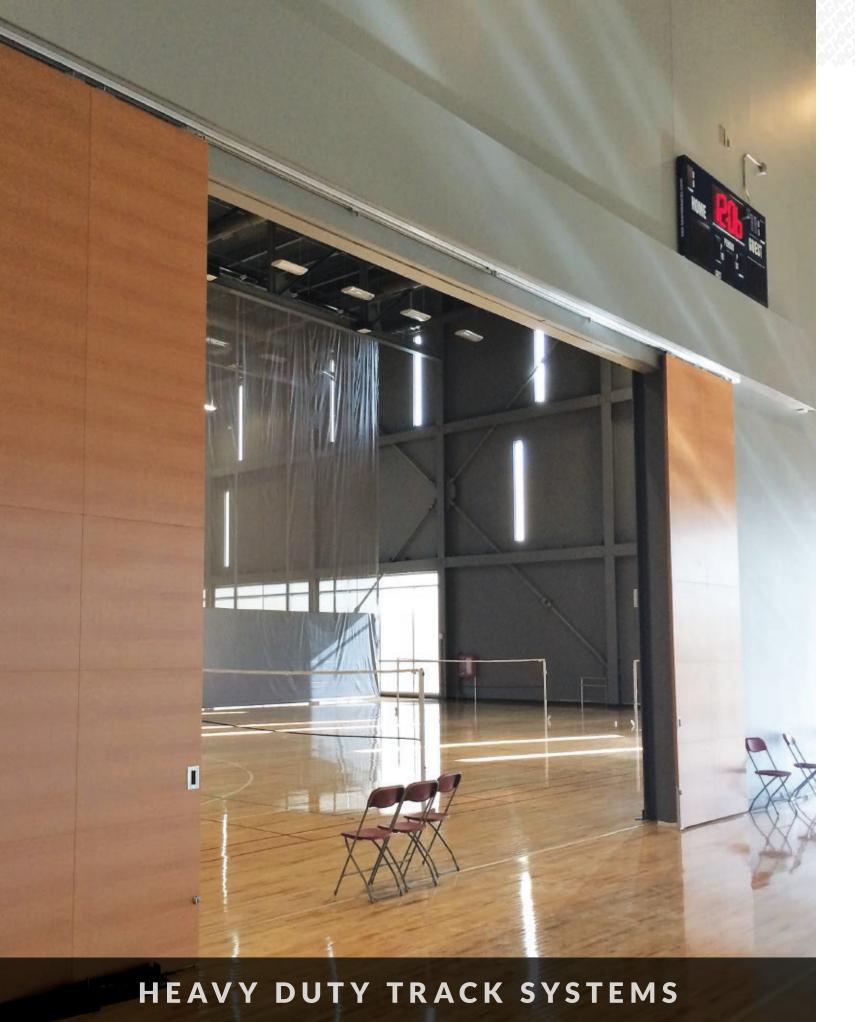

## **STEEL WHEEL HANGERS**

We have the capability to support extremely large and heavy doors; up to 700 lbs. [318 kg] per door! Our precision ball bearing steel wheeled hanger kits work for top mounted, single, bi-parting, bypassing, pocket or side mounted doors.